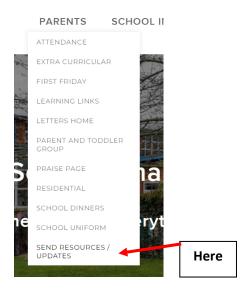

## **Special Educational Needs and Disability**

Dear Parents/Carers,

I am pleased to inform you that there is now a new tab on our school website. This is under the 'Parents' tab and is named **SEND resources/Updates**. Here you will find lots of useful information linking to special educational needs and disability such as useful/free resources and courses that can be accessed to support your child. This is in addition to the SEND information tab – which can be found under 'School Information'.