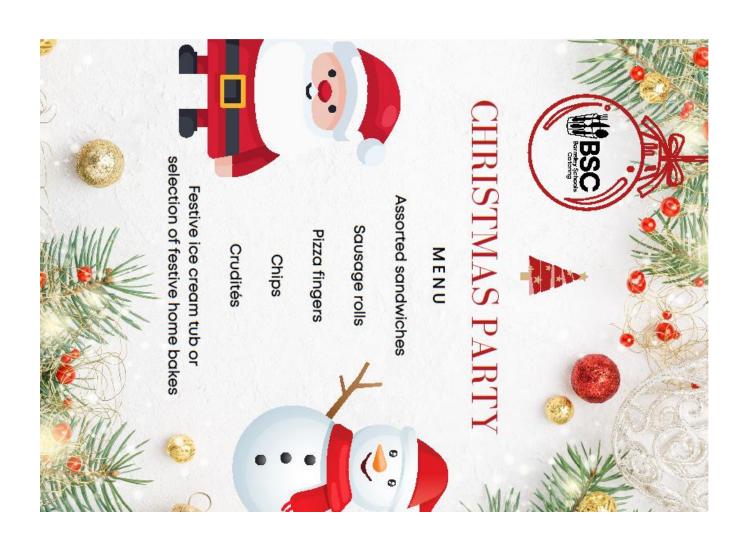

Attached to this letter are the menus showing what will be served both for Christmas lunch and on your child's party day.

We very much look forward to welcoming you into school during the festive season.