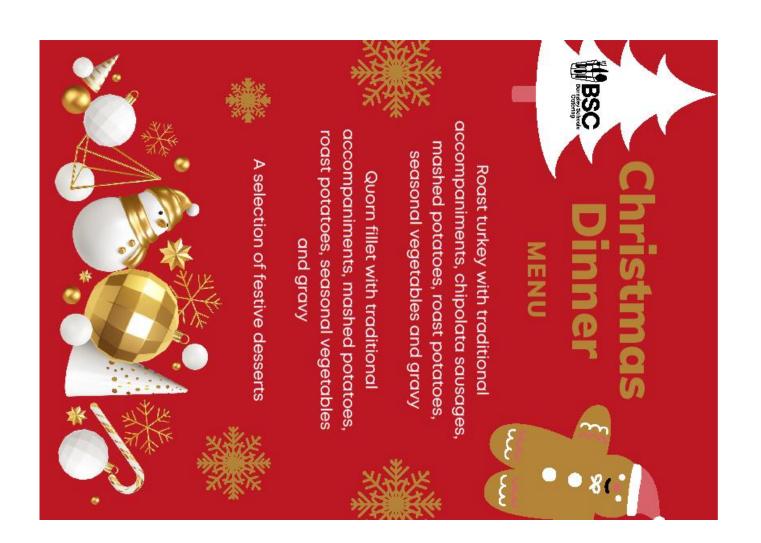

Attached to this letter are the menus showing what will be served both for Christmas lunch and on your child's party day.

We very much look forward to welcoming you into school during the festive season.